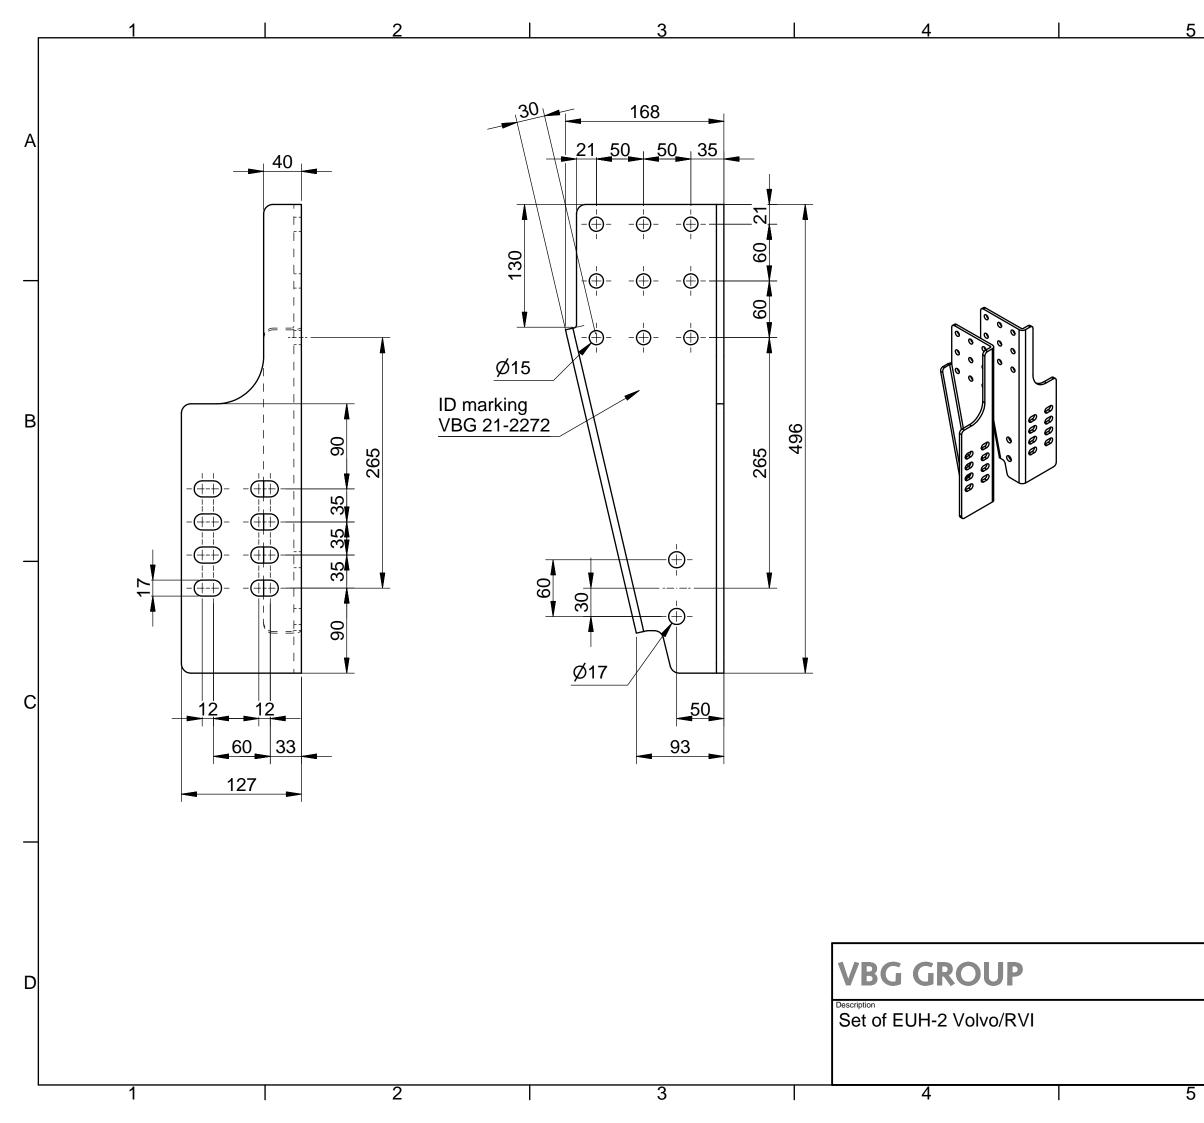

|            |                                                                                                                                                                                              |                    |                         | 6             |                                 | 1 |
|------------|----------------------------------------------------------------------------------------------------------------------------------------------------------------------------------------------|--------------------|-------------------------|---------------|---------------------------------|---|
|            |